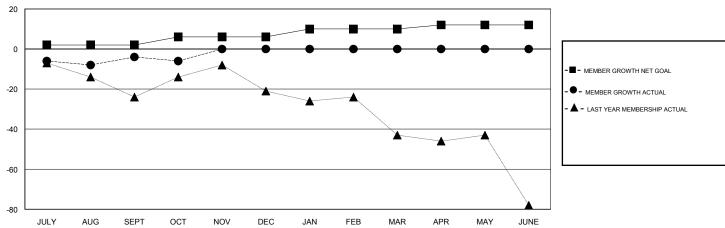

## GOALS AND ACTUAL MEMBERS CUMULATIVE

| DROPPED CLUBS: 0  DROPPED MEMBERS |    | 12 CLUBS OF 31 ADDED 1 OR MORE<br>NEW MEMBERS | GENDER DISTI<br>MALE<br>FEMALE | 0.40 (0.0 750()) |     |
|-----------------------------------|----|-----------------------------------------------|--------------------------------|------------------|-----|
| DECEASED                          | 4  | CHCK HEDE FOR CHMHI ATIVE                     | TOTAL FAMILY UNIT MEMBERS      |                  | 154 |
| OTHER 23                          |    | CLICK HERE FOR CUMULATIVE  MEMBERSHIP DATA    | FAMILY MEMBERS PAYING HALF     |                  | 78  |
| TOTAL                             | 27 |                                               | 5025                           |                  |     |

## District 11 C1

GMT: LOCATION MICHIGAN GMT CA

|               | Club          | s           |               | Members               |                           |                         |                                                    |  |
|---------------|---------------|-------------|---------------|-----------------------|---------------------------|-------------------------|----------------------------------------------------|--|
|               | RESULTS FOR   | R 2019-2020 |               | RESULTS FOR 2019-2020 |                           |                         |                                                    |  |
| QUARTER       | NEW CLUB GOAL | NEW CLUBS   | DROPPED CLUBS | QUARTER               | MEMBER GROWTH NET<br>GOAL | MEMBER GROWTH<br>ACTUAL | DROPPED<br>MEMBERS ACTUAL<br>(including transfers) |  |
| JULY/AUG/SEPT | 0             | 0           | 0             | JULY/AUG/SEPT         | 2                         | 22                      | 21                                                 |  |
| OCT/NOV/DEC   | 0             | 0           | 0             | OCT/NOV/DEC           | 4                         | 5                       | 7                                                  |  |
| JAN/FEB/MAR   | 0             | 0           | 0             | JAN/FEB/MAR           | 4                         | 0                       | 0                                                  |  |
| APR/MAY/JUNE  | 0             | 0           | 0             | APR/MAY/JUNE          | 2                         | 0                       | 0                                                  |  |